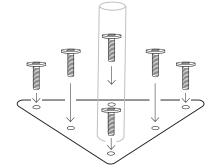

3x Hex Screws attach to each corner of the triangle base plate. Use the supplied Allen Key.3x Hex Screws attach to each side of the triangle base

plate. Use the supplied Allen Key.

(See diagram) Repeat for all plates. 6x Hex Screws per plate.