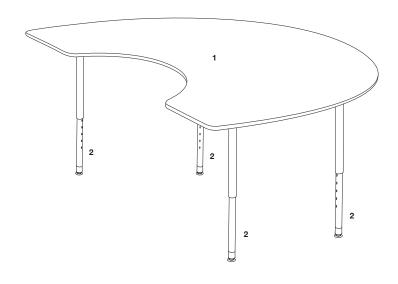

## Unit Contents

1. Jellybean Dry Erase Whiteboard Table Top

2. 4x Height Adjustable Legs

x 24

Hex Screws

Table Top

Lay the table top on the floor, whiteboard side down. Align all 4 legs to the corresponding pre-drilled holes on the underside of the table top.