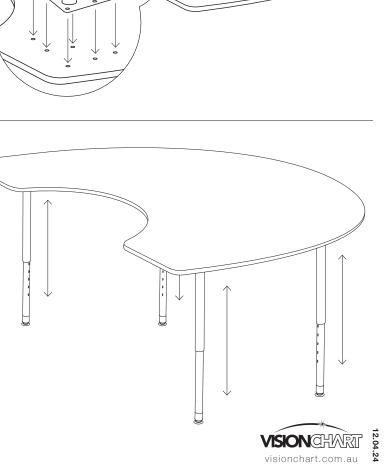

## Unit Contents

1. Jellybean Dry Erase Whiteboard Table Top

2. 4x Height Adjustable Legs

x 24

Hex Screws

Table Top

Lay the table top on the floor, whiteboard side down. Align all 4 legs to the corresponding pre-drilled holes on the underside of the table top.

2

Adjust the height of the legs by removing and replacing the Hex Screws. Use the supplied Allen Key.

Hardware Contents

× 8 Hex Sarews

Legs

(See diagram) Repeat for all legs. 2x Hex Screws per leg.

Page 1/1 Product Code: ECCJB