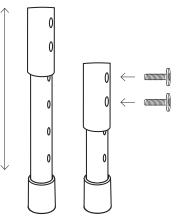

2

Adjust the height of the legs by removing and replacing the Hex Screws. Use the supplied Allen Key.

Hardware Contents

× 8 Hex Sarews

Legs

(See diagram) Repeat for all legs. 2x Hex Screws per leg.

Page 1/1 Product Code: ECCJB